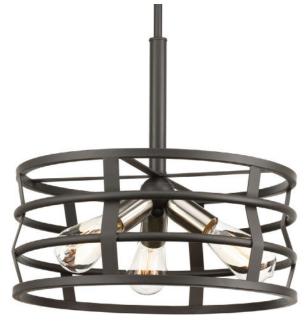

## **Remix**

Remix features industrial-inspired pendant options. A Graphite frame is comprised of straps that weave together to create an open cage design. Brushed Nickel accents on the inside add a touch of mixed metal accents. This three-light pendant is part of.

- Graphite finish
- Industrial inspired design
- Straps weave together for open cage design
- Brushed Nickel accents on the inside
- Includes one 6", four 12" stems and 6 links of chain.

Category: Pendants
Finish: Graphite (painted)
Construction: Steel construction