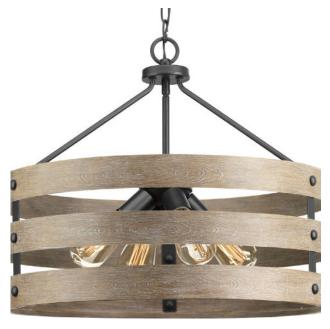

## Gulliver

Three circular bands wrap together to create an open design in Gulliver. Hand painted to emulate weathered driftwood, the four-light pendant's Graphite frame is accented by smooth knobs and encases exposed bulbs. The wood grained texture complements rustic farmhouse home decor.

- Graphite finish.
- Three circular bands wrap together to form open design.
- Hand painted to emulated weathered driftwood.
- Accented by smooth knobs and exposed bulbs.
- Ideal for rustic farmhouse decor.