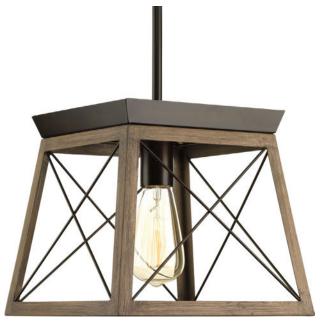

## **Briarwood**

The Briarwood collection features a classic pattern commonly found on barn or farmhouse doors and gates. The simple geometric form features a faux-painted wood enclosure to frame vintage-style light bulbs. A rich Oak and Antique Bronze finish combination. One-Light mini-pendant.

- Features a classic pattern commonly found on barn or farmhouse doors and gates
- Faux-painted wood-look enclosure to frame vintage-style light bulbs.
- Rich, painted oaky finish paired with an Antique Bronze finish.

Category: Pendants

Finish: Antique Bronze (painted)
Construction: Steel Construction

Width: 10" Height: 9"

Overall Ht. W/Stem: 78"

| MOUNTING                                                  | ELECTRICAL               | LAMPING                   | ADDITIONAL INFORMATION    |
|-----------------------------------------------------------|--------------------------|---------------------------|---------------------------|
| Ceiling stem mounted                                      | Pre-wired                | Quantity:                 | cULus Dry location listed |
| Mounting strap for outlet box included                    | 10 feet of wire supplied | One 100w max. Medium Base | 1 year warranty           |
| Six links of 9 gauge chain supplied                       | 120 V                    | E26 base socket           |                           |
| One 6", four 12" lengths of stem included                 |                          |                           |                           |
| Canopy covers a standard 4" octagonal recessed outlet box |                          |                           |                           |
| 6" W., 1" ht., 6" depth                                   |                          |                           |                           |