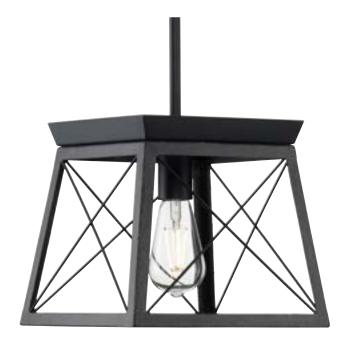

## **Briarwood**

Briarwood Collection 1-Light Ceruse Black Farmhouse Mini-Pendant Light

Category: Pendants

Finish: Textured Black (Painted)
Construction: Steel Construction

Length: 10 in Square: 10 in Height: 9 in

Overall Ht. W/Chain And Stem: 78 in

|                                                                                    |                          |                             | ,                                                  |
|------------------------------------------------------------------------------------|--------------------------|-----------------------------|----------------------------------------------------|
| MOUNTING                                                                           | ELECTRICAL               | LAMPING                     | ADDITIONAL INFORMATION                             |
| Ceiling Stem Hung with 6 links of chain                                            | 10 feet of wire supplied | Quantity:<br>one 100 W max. | cULus Dry Location Listed  1-year Limited Warranty |
| Mounting plate for outlet box included                                             | 120 V                    | E26 base Porcelain Socket   | r-year Limited Warranty                            |
| six links of 9 gauge chain<br>supplied                                             |                          |                             |                                                    |
| one 6", four 12" lengths of stem included                                          |                          |                             |                                                    |
| Canopy covers a standard 4"<br>recessed outlet box: 6" W., 1.625"<br>ht., 6" depth |                          |                             |                                                    |