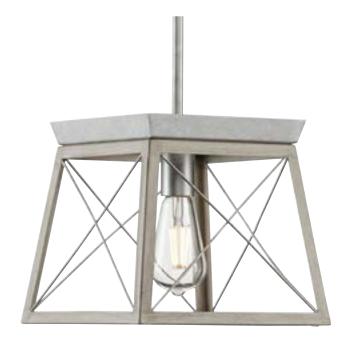

## **Briarwood**

Briarwood Collection 1-Light Bleached Oak Farmhouse Mini-Pendant Light

Category: Pendants

**Finish:** Galvanized Finish (Painted) **Construction:** Steel Construction

Length: 10 in Square: 10 in Height: 9 in

Overall Ht. W/Chain And Stem: 78 in

| MOUNTING                                                                     | ELECTRICAL               | LAMPING                     | ADDITIONAL INFORMATION    |
|------------------------------------------------------------------------------|--------------------------|-----------------------------|---------------------------|
| Ceiling Stem Hung with 6 links of chain                                      | 10 feet of wire supplied | Quantity:<br>one 100 W max. | cULus Dry Location Listed |
| Mounting plate for outlet box included                                       | 120 V                    | E26 base Porcelain Socket   | 1-year Limited Warranty   |
| six links of 9 gauge chain supplied                                          |                          |                             |                           |
| one 6", four 12" lengths of stem included                                    |                          |                             |                           |
| Canopy covers a standard 4" recessed outlet box: 6" W., 1.625" ht., 6" depth |                          |                             |                           |