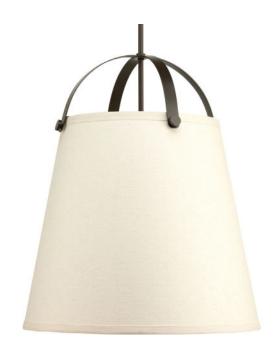

## Galley

Galley is a simple modern form that complements both coastal décor and commercial style kitchens. The arched supporting frame features overscale metal turnings for an enhanced sense of architectural styling. The linen shades are comprised of rich, satin lining for the feel of a tailored fit and finish to complement the multi-light cluster.

- Arched supporting frame features overscale metal turnings for an enhanced sense of architectural styling
- Linen shades comprised of rich, satin lining for a tailored sense of fit and finish to complement the multi-light cluster
- Design complements both coastal décor and commercial style kitchens
- A simple modern form.
- Antique Bronze finish.
- Part of the Design Series Collections offering high style and design.

Finish: Antique Bronze (painted)

Construction: Steel construction

Glass/Shade: Linen fabric shade

Diameter: 21" Height: 24-1/2" Overall Ht. W/Stem: 90-1/2"

Glass Width: 21" Height: 18-7/16"

| MOUNTING                                           | ELECTRICAL               | LAMPING                    | ADDITIONAL INFORMATION    |
|----------------------------------------------------|--------------------------|----------------------------|---------------------------|
| Ceiling stem mounted                               | Pre-wired                | Quantity:                  | cULus Dry location listed |
| Mounting strap for outlet box<br>included          | 10 feet of wire supplied | Three 75w max. Medium Base |                           |
| Six links of 9 gauge chain<br>supplied             | 120 V                    | E26 base socket            |                           |
| One 6", four 12" lengths of stem included          |                          |                            |                           |
| covers a standard 4" octagonal recessed outlet box |                          |                            |                           |
|                                                    |                          |                            |                           |