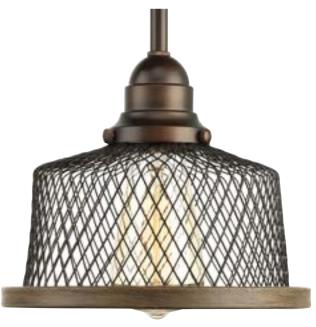

## **Tilley**

Rustic and vintage décor is a popular trend that can transform a home into a nostalgic retreat. Tilley features warehouse style shades formed from metal mesh that merge with a faux-painted, wooden rim for an artful yet industrial style.

- Rustic and vintage décor is a popular trend that can transform a home into a nostalgic retreat
- Tilley features warehouse style shades formed from metal mesh
- Antique Bronze finish
- Uses one 60-watt max. medium base bulbs (sold separately)
- A hand painted, faux wooden rim evokes an artful, yet industrial, style
- Can be displayed singularly or in groupings of two or more in a variety of spaces
- Ideal for Urban Industrial, Coastal and Farmhouse interiors

Category: Pendants

**Finish:** Antique Bronze (painted) **Construction:** Steel construction

shade

Diameter: 8" Height: 7-1/2"

Overall Ht. W/Stem: 73-1/2"

Glass Width: 8" Height: 5-1/2"

| MOUNTING                                                                                                                                                                                                              | ELECTRICAL               | LAMPING                       | ADDITIONAL INFORMATION    |
|-----------------------------------------------------------------------------------------------------------------------------------------------------------------------------------------------------------------------|--------------------------|-------------------------------|---------------------------|
| Hanging mounted                                                                                                                                                                                                       | 10 feet of wire supplied | Quantity:                     | cULus Dry location listed |
| Mounting strap for outlet box included  Six links of 9 gauge chain supplied  One 6", four 12" lengths of stem included  Canopy covers a standard 4" octagonal recessed outlet box  5.125" W., 0.75" ht., 5.125" depth | 120 V                    | One 100w max. medium E26 base | 1 year limited warranty   |