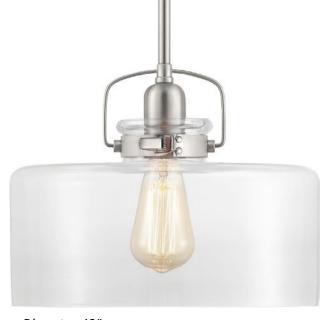

## P500152-009

A trend in home decor is the repurposing of antique pieces. Calhoun playfully follows this trend with an apothecary style clear glass diffuser held in place with a mechanical latch from a spice container. A glass shade showcases a thickened profile to create a vintage-style surface for a classic handmade appearance. The vintage design is a perfect complement to several decor styles including the popular Farmhouse trend.

• Calhoun is a versatile lighting collection

• 1-light pendant

Calhoun

- Uses 1, 60-watt max. medium base bulb including LED equivalent (sold separately)
- Clear glass shade inspired by apothecary jars add a vintage feel to Calhoun's casual forms
- Brushed Nickel finish
- Measures 12" diameter x 9 3/8"H
- Overall length with stem is 75 1/2"
- Calhoun's versatile design ideal for Farmhouse, Coastal and Industrial settings
- Pendants are versatile lighting fixtures that can be mixed and matched with complementary styles to create a one-of-a-kind lighting design for the home
- Can be displayed singularly or in groupings of two or more in bedrooms, foyers, entryways, kitchens and more!
- Dry location listed

Category: Pendants

Finish: Brushed Nickel (plated)

Construction: Steel construction

Glass/Shade: Clear Glass Cylindrical

Diameter: 12" Height: 9-3/8"

Overall Ht. W/Stem: 75-1/2"

| MOUNTING                                                                    | ELECTRICAL                        | LAMPING                                             | ADDITIONAL INFORMATION    |
|-----------------------------------------------------------------------------|-----------------------------------|-----------------------------------------------------|---------------------------|
| Ceiling Stem Hung mounted                                                   | Pre-wired                         | Quantity:                                           | cULus Dry location listed |
| Mounting strap for outlet box included  Six links of 9 gauge chain supplied | 10 feet of wire supplied<br>120 V | One 60w max. medium base  E26 base Porcelain socket | 1-year limited warranty   |
| One 6", four 12" lengths of stem included                                   |                                   |                                                     |                           |
| Canopy covers a standard 4" octagonal recessed outlet box                   |                                   |                                                     |                           |
| 5" W., 0.75" ht., 5" depth                                                  |                                   |                                                     |                           |
|                                                                             |                                   |                                                     |                           |