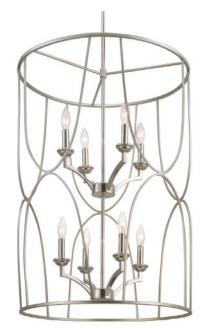

## Landree

An eight-light inner cluster in Polished Nickel appears to float inside a Silver Ridge geometric outer cage in this Landree Collection foyer fixture. The frame is designed to dramatically surround each fixture, presenting depth, dimension and beauty. The exaggerated scale and elegant accents are suitable for Modern and Luxury design styles.

- Like a vision within a cloud, a golden cluster candelabra glows from within the sinuous metallic of an outer cage.
- Exaggerated scale and elegant finishes define Landree's collection of lighting fixtures
- The two-tiered eight-light chandelier works beautifully in a tall entry foyer, vaulted family room or living room
- An excellent choice for Modern and Luxury interiors
- Pearly Silver Ridge finish with Polished Nickel accents
- Measures 23in diameter x 33 1/2in ht.
- Uses eight 60-watt max. candelabra base bulbs or LED equivalent (sold separately)
- Compatible with standard wall dimmer
- Progress Lighting products are designed for exceptional quality, reliability, and functionality
- Includes installation instructions and mounting hardware
- Coordinating fixtures available