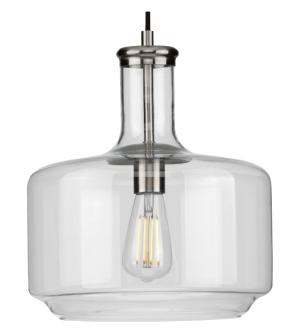

## P500231-009 Latrobe

Introduce a pop of personality into your home with this pendant. A round ceiling plate coated in a brushed nickel finish anchors the pendant in place as the light source hangs below. A bottle-inspired clear glass shade adds a twist to a simple industrial style that brings this light fixture's vintage charm to the forefront of your home's lighting design.

- A round ceiling plate coated in a brushed nickel finish anchors the pendant in place as the light source hangs below.
- A bottle-inspired clear glass shade adds a twist to a simple industrial style that brings this light fixture's vintage charm to the forefront of your home's lighting design.
- Introduce a pop of personality into your home with this pendant.
- Ideal for any foyer, kitchen, or dining room.

Category: Pendants

Finish: Brushed Nickel (Plated) Construction: Steel Construction

recessed outlet box: 5.125" W., 0.75" ht., 5.125" depth

- Perfect for transitional, farmhouse, or coastal settings.
- Measures 12.18-inch width by 15.63-inch height.
- Uses one medium base bulb that is sold separately (60w max LED or incandescent).
- Able to be fully dimmable with dimmable bulbs.

Glass/Shade: Clear glass Cylindrical Shade

- Includes installation instructions and mounting hardware.
- Progress Lighting products are designed for exceptional quality, reliability, and functionality.

Diameter: 12-1/4 in Height: 14 in Overall Ht. W/Cord: 136 in

Clear glass Cylindrical Shade Width: 12-1/2 in Height: 13-1/2 in

| MOUNTING                                  | ELECTRICAL               | LAMPING                                   | ADDITIONAL INFORMATION     |
|-------------------------------------------|--------------------------|-------------------------------------------|----------------------------|
| Ceiling cord mounted                      | Prewired                 | Quantity:<br>One 60 W max. Medium Base or | CETLus Dry Location Listed |
| Mounting plate for outlet box<br>included | 10 feet of wire supplied | LED equivalent                            | 1-year Limited Warranty    |
| Canopy covers a standard 4"               | 120 V                    | E26 base Porcelain socket                 |                            |