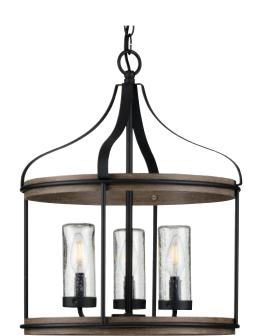

## P500235-031 Brenham

The Brenham Collection Three-Light Black Pendant offers a true farmhouse feel with its mixed-elements design. Hand-painted weathered gray faux wood accent rings bookend the top and bottom of the light fixture. A black metal frame with simple metal bars and ribbon-like metal arms reach down from a central metal link chain. The frame holds clear seeded glass shades in place that add extra visual character.

- A black metal frame with simple metal bars and ribbon-like metal arms reach down from a central metal link chain.
- The frame holds clear seeded glass shades in place that add extra visual character.
- Hand-painted weathered gray faux wood accent rings bookend the top and bottom of the light fixture.
- Ideal for any foyer, kitchen, dining room, or patio.
- Perfect for transitional, rustic, or farmhouse settings.
- Measures 16-inch width by 20-5/8-inch height.
- Uses three candelabra base bulbs that are sold separately (60w max LED or incandescent).
- Able to be fully dimmable with dimmable bulbs.