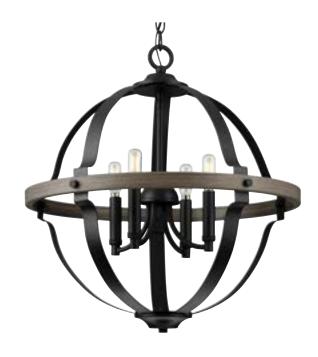

## P500278-031 Lockhart

Lockhart Collection 4-Light Matte Black Farmhouse Sphere Pendant Hanging Light

Category: Hall & Foyer Finish: Matte Black (Painted) Construction: Steel Construction

Length: 19-3/4 in Diameter: 19-3/4 in Height: 20-5/8 in Overall Ht. W/Chain: 96 in