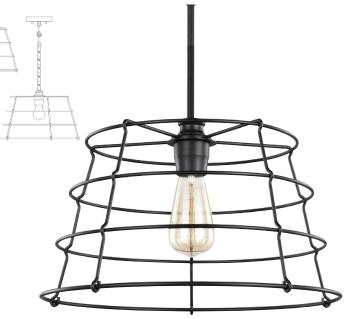

## **P500282-031** Chambers

Foster a down-home décor theme with this rustic pendant. A simple egg-basket-inspired wire-frame shade grants the light fixture its signature country-look. Inside the open-cage shade is a vintage light bulb coated in a farmhouse-style black finish.

- A simple egg-basket-inspired wire-frame shade grants the light fixture its signature country-look.
- Inside the open-cage shade is a vintage light bulb coated in a farmhouse-style black finish.
- Foster a down-home décor theme with this rustic pendant.
- Ideal for any foyer, kitchen, or dining room
- Can also be mounted as a ceiling light in a hallway or other close-to-ceiling application setting.
- Perfect for urban industrial, rustic, farmhouse, or vintage electric settings.
- Measures 16-3/8-inch width by 10-7/8-inch height.
- Uses one medium base bulb that is sold separately (100w max LED or incandescent).
- Able to be fully dimmable with dimmable bulbs.
- Includes installation instructions and mounting hardware.
- Progress Lighting products are designed for exceptional quality, reliability, and functionality.

Category: Pendants Finish: Matte Black (Painted) Construction: Steel Construction

Diameter: 16-3/8 in Height: 10-7/8 in Overall Ht. W/Chain: 76 in

| MOUNTING                                        | ELECTRICAL               | LAMPING                                    | ADDITIONAL INFORMATION    |
|-------------------------------------------------|--------------------------|--------------------------------------------|---------------------------|
| Ceiling stem hung with 6 links of chain mounted | Prewired                 | Quantity:<br>One 100 W max. Medium Base or | CULus Dry Location Listed |
|                                                 | 15 feet of wire supplied | LED equivalent                             | 1-year Limited Warranty   |
| Mounting plate for outlet box<br>included       | 120 V                    | E26 base Porcelain socket                  |                           |
| Six links of 9 gauge chain supplied             |                          |                                            |                           |
| One 6", four 12" lengths of stem<br>included    |                          |                                            |                           |