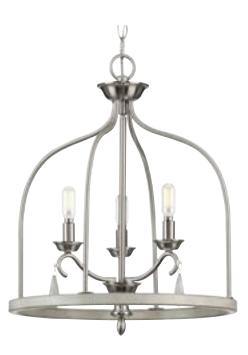

## **PROGRESS** LIGHTING<sup>™</sup>

Project: Fixture Type:

Location: Contact:

P500296-009 Vinings

Vinings Collection 3-Light Brushed Nickel Coastal Foyer Pendant Light

Category: Hall & Foyer Finish: Brushed Nickel (Plated) Construction: Steel Construction

Length: 15-3/4 in Diameter: 15-3/4 in Height: 19-1/2 in Overall Ht. W/Chain: 94-1/2 in

| MOUNTING                                         | ELECTRICAL               | LAMPING                      | ADDITIONAL INFORMATION     |
|--------------------------------------------------|--------------------------|------------------------------|----------------------------|
| Ceiling Chain                                    | 15 feet of wire supplied | Quantity:<br>three 60 W max. | cETLus Dry Location Listed |
| 1/8 IP mounting plate for outlet<br>box included | 120 V                    | E12 base Phenolic Socket     | 1-year Limited Warranty    |