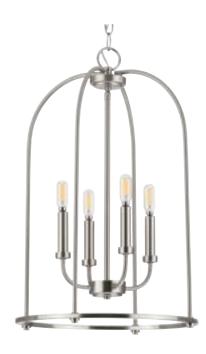

## P500302-009 Leyden

Leyden Collection 4-Light Brushed Nickel Farmhouse Foyer Pendant Light

Category: Hall & Foyer Finish: Brushed Nickel (Plated) Construction: Steel Construction

Length: 15 in Width: 15 in Height: 23 in