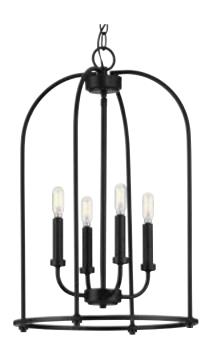

## P500302-031 Leyden

Leyden Collection 4-Light Matte Black Farmhouse Foyer Pendant Light

Category: Hall & Foyer Finish: Matte Black (Painted) Construction: Steel Construction

Length: 15 in Width: 15 in Height: 23 in

Height: 23 in Overall Ht. W/Chain: 98 in

|                                                                                    |                          | Overall Ht. W/Chain: 98 in  |                           |
|------------------------------------------------------------------------------------|--------------------------|-----------------------------|---------------------------|
| MOUNTING                                                                           | ELECTRICAL               | LAMPING                     | ADDITIONAL INFORMATION    |
| Ceiling Chain                                                                      | 15 feet of wire supplied | Quantity:<br>four 60 W max. | cULus Dry Location Listed |
| Mounting strap for outlet box included                                             | 120 V                    | E12 base Phenolic Socket    | 1-year Limited Warranty   |
| 6 feet of 9 gauge chain supplied                                                   |                          |                             |                           |
| Canopy covers a standard 4"<br>recessed outlet box: 5" W., 0.875"<br>ht., 5" depth |                          |                             |                           |