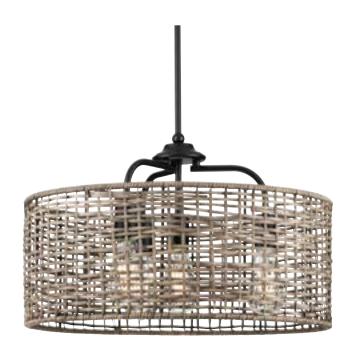

## P500308-031 Lavelle

Lavelle Collection 4-Light Natural Rattan Global Hanging Pendant Light

Category: Pendants Finish: Matte Black (Painted) Construction: Steel Construction

Length: 20-1/2 in Diameter: 20-1/2 in Height: 13-3/8 in Overall Ht. W/Chain And Stem: 103 in