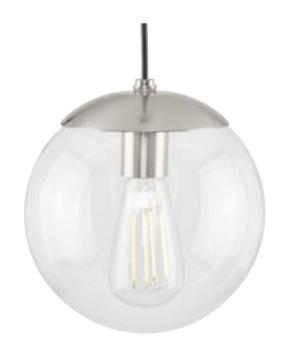

## P500309-009 Atwell

Atwell Collection 1-Light Clear Glass Globe Brushed Nickel Modern Small Pendant Hanging Light

Category: Pendants

Finish: Brushed Nickel (Plated)
Construction: Steel Construction
Glass/Shade: Clear Glass Round

Length: 8 in Diameter: 8 in Height: 8-3/4 in

Overall Ht. W/Cord: 128-1/2 in

Clear Glass Round Width: 8 in Height: 8 in

|                                                                                        | Height: 8 in             |                            |                           |
|----------------------------------------------------------------------------------------|--------------------------|----------------------------|---------------------------|
| MOUNTING                                                                               | ELECTRICAL               | LAMPING                    | ADDITIONAL INFORMATION    |
| Ceiling Cord                                                                           | 10 feet of wire supplied | Quantity:<br>one 60 W max. | cULus Dry Location Listed |
| 1/8 IP mounting plate for outlet box included                                          | 120 V                    | E26 base Porcelain Socket  | 1-year Limited Warranty   |
| Canopy covers a standard 4"<br>recessed outlet box: 5.5" W., 5.5"<br>ht., 1.062" depth |                          |                            |                           |