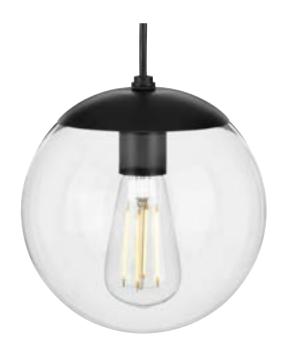

## P500309-031 Atwell

Atwell Collection 1-Light Clear Glass Globe Matte Black Modern Small Pendant Hanging Light

Category: Pendants

Finish: Matte Black (Painted)
Construction: Steel Construction
Glass/Shade: Clear Glass Round

Length: 8 in Diameter: 8 in Height: 8-3/4 in

Overall Ht. W/Cord: 128-1/2 in

Clear Glass Round Width: 8 in Height: 8 in

|                                                                                        | Height: 8 in             |                            |                           |
|----------------------------------------------------------------------------------------|--------------------------|----------------------------|---------------------------|
| MOUNTING                                                                               | ELECTRICAL               | LAMPING                    | ADDITIONAL INFORMATION    |
| Ceiling Cord                                                                           | 10 feet of wire supplied | Quantity:<br>one 60 W max. | cULus Dry Location Listed |
| 1/8 IP mounting plate for outlet box included                                          | 120 V                    | E26 base Porcelain Socket  | 1-year Limited Warranty   |
| Canopy covers a standard 4"<br>recessed outlet box: 5.5" W., 5.5"<br>ht., 1.062" depth |                          |                            |                           |