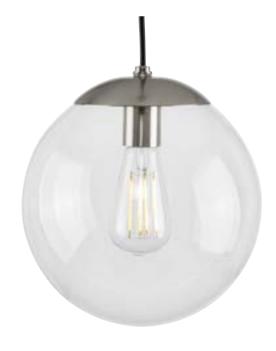

## P500310-009 Atwell

 $\mbox{Atwell Collection 1-Light Clear Glass Globe Brushed Nickel Modern Medium} \mbox{Pendant Hanging Light}$ 

Category: Pendants

Finish: Brushed Nickel (Plated)
Construction: Steel Construction
Glass/Shade: Clear Glass Round

Length: 10 in Diameter: 10 in Height: 10-1/2 in

Overall Ht. W/Cord: 130-1/2 in

Clear Glass Round Width: 10 in Height: 10 in

|                                                                                       | Height: 10 in            |                            |                           |
|---------------------------------------------------------------------------------------|--------------------------|----------------------------|---------------------------|
| MOUNTING                                                                              | ELECTRICAL               | LAMPING                    | ADDITIONAL INFORMATION    |
| Ceiling Cord                                                                          | 10 feet of wire supplied | Quantity:<br>one 60 W max. | cULus Dry Location Listed |
| 1/8 IP mounting plate for outlet box included                                         | 120 V                    | E26 base Porcelain Socket  | 1-year Limited Warranty   |
| Canopy covers a standard 4"<br>recessed outlet box: 5.5" W., 5.5"<br>ht., 1.06" depth |                          |                            |                           |