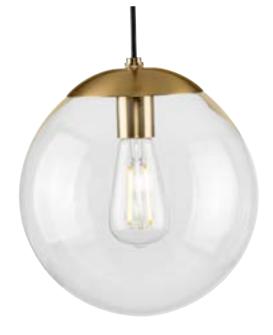

## P500310-109 Atwell

Atwell Collection 1-Light Clear Glass Globe Brushed Bronze Modern Medium Pendant Hanging Light

## Category: Pendants Finish: Brushed Bronze (Plated) Construction: Steel Construction Glass/Shade: Clear Glass Round

Length: 10 in Diameter: 10 in Height: 10-1/2 in Overall Ht. W/Cord: 130-1/2 in

Clear Glass Round Width: 10 in Height: 10 in