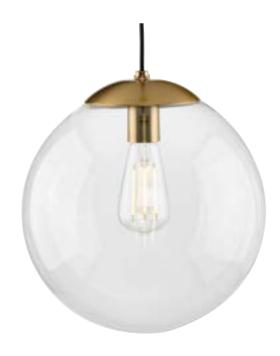

## P500311-109 Atwell

Atwell Collection 1-Light Clear Glass Globe Brushed Bronze Modern Large Pendant Hanging Light

Category: Pendants

Finish: Brushed Bronze (Plated) Construction: Steel Construction Glass/Shade: Clear Glass Round

Length: 12 in Diameter: 12 in Height: 12-1/2 in

Overall Ht. W/Cord: 132-1/2 in

Clear Glass Round Width: 12 in Height: 12 in

|                                                                                        | Height: 12 in            |                            |                           |
|----------------------------------------------------------------------------------------|--------------------------|----------------------------|---------------------------|
| MOUNTING                                                                               | ELECTRICAL               | LAMPING                    | ADDITIONAL INFORMATION    |
| Ceiling Cord                                                                           | 10 feet of wire supplied | Quantity:<br>one 60 W max. | cULus Dry Location Listed |
| 1/8 IP mounting plate for outlet box included                                          | 120 V                    | E26 base Porcelain Socket  | 1-year Limited Warranty   |
| Canopy covers a standard 4"<br>recessed outlet box: 5.5" W., 5.5"<br>ht., 1.062" depth |                          |                            |                           |