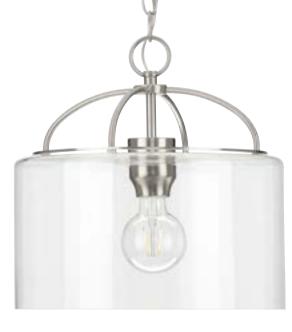

## P500316-009 Leyden

Leyden Collection 1-Light Brushed Nickel Clear Glass Transitional Mini-Pendant Hanging Light

Category: Pendants

Finish: Brushed Nickel (Plated)
Construction: Steel Construction
Glass/Shade: Clear Glass Bowl

Length: 13 in Width: 13 in Height: 13 in

Overall Ht. W/Chain: 88 in

Clear Glass Bowl Width: 13 in Height: 7-1/2 in

|                                                                                    |                          | Height: 7-1/2 in           |                           |
|------------------------------------------------------------------------------------|--------------------------|----------------------------|---------------------------|
| MOUNTING                                                                           | ELECTRICAL               | LAMPING                    | ADDITIONAL INFORMATION    |
| Ceiling Chain                                                                      | 10 feet of wire supplied | Quantity:<br>one 60 W max. | cULus Dry Location Listed |
| 1/8 IP mounting plate for outlet<br>box included                                   | 120 V                    | E26 base Porcelain Socket  | 1-year Limited Warranty   |
| 6 feet of 9 gauge chain supplied                                                   |                          |                            |                           |
| Canopy covers a standard 4"<br>recessed outlet box: 5" W., 0.875"<br>ht., 5" depth |                          |                            |                           |