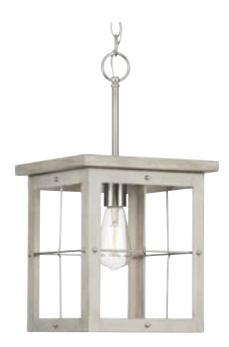

## P500317-009 Hedgerow

Hedgerow Collection 1-Light Grey Washed Oak Farmhouse Mini-Pendant Hanging Light

## Category: Pendants Finish: Brushed Nickel (Plated) Construction: Steel Construction

Length: 10-3/8 in Square: 10-3/8 in Height: 19-3/8 in Overall Ht. W/Chain: 94-1/2 in

| MOUNTING                               | ELECTRICAL               | LAMPING                    | ADDITIONAL INFORMATION    |
|----------------------------------------|--------------------------|----------------------------|---------------------------|
| Ceiling Chain                          | 10 feet of wire supplied | Quantity:<br>one 60 W max. | cULus Dry Location Listed |
| Mounting plate for outlet box included | 120 V                    | E26 base Porcelain Socket  | 1-year Limited Warranty   |
| included                               |                          | E26 base Porcelain Socket  |                           |

6 feet of 9 gauge chain supplied

Canopy covers a standard 4" recessed outlet box: 5.125" W., 1.25" ht., 5.125" depth