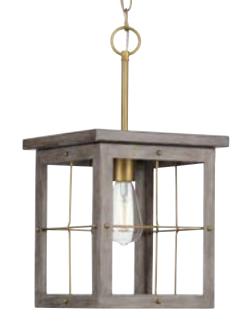

## Hedgerow

Hedgerow Collection 1-Light Aged Oak Farmhouse Mini-Pendant Hanging Light

Category: Pendants

Finish: Distressed Brass (Painted) **Construction:** Steel Construction

Length: 10-3/8 in Square: 10-3/8 in Height: 19-3/8 in

|                                                                                     | Overall Ht. W/Chain: 94-1/2 in |                            |                           |
|-------------------------------------------------------------------------------------|--------------------------------|----------------------------|---------------------------|
| MOUNTING                                                                            | ELECTRICAL                     | LAMPING                    | ADDITIONAL INFORMATION    |
| Ceiling Chain                                                                       | 10 feet of wire supplied       | Quantity:<br>one 60 W max. | cULus Dry Location Listed |
| Mounting plate for outlet box included                                              | 120 V                          | E26 base Porcelain Socket  | 1-year Limited Warranty   |
| 6 feet of 9 gauge chain supplied                                                    |                                |                            |                           |
| Canopy covers a standard 4" recessed outlet box: 5.125" W., 1.25" ht., 5.125" depth |                                |                            |                           |