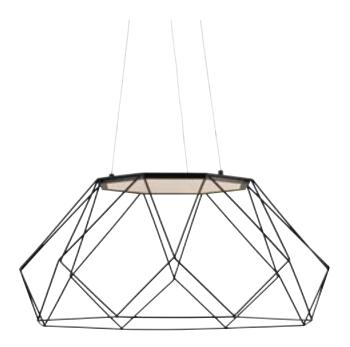

#### **Description:**

Geodesic LED Collection Matte Black LED Mid-Century Modern Large Pendant Hanging Light

#### **Dimensions:**

Length: 27-1/8 in Diameter: 27-1/8 in Height: 12-1/4 in

Overall Ht. W/Cables: 103-3/4 in

Frosted Acrylic Diffuser Width: 11-15/16 in Height: 0.039 in