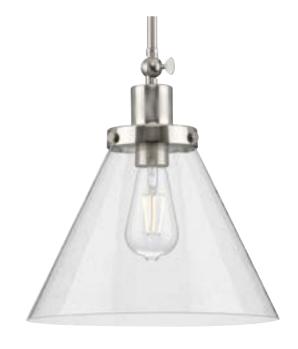

## **Hinton**

Hinton Collection 1-Light Seeded Glass Brushed Nickel Industrial Pendant Light

Category: Pendants

Finish: Brushed Nickel (Plated)
Construction: Steel Construction
Glass/Shade: Clear Seeded Glass Cone

Length: 12 in Diameter: 12 in Height: 12-1/2 in

Overall Ht. W/Chain Or Stem: 78-1/2 in

Clear Seeded Glass Cone

Width: 12 in Height: 8-7/8 in

|                                                                                                                                                                                                                                                    |                                | Height: 8-7/8 in                                         |                                                   |
|----------------------------------------------------------------------------------------------------------------------------------------------------------------------------------------------------------------------------------------------------|--------------------------------|----------------------------------------------------------|---------------------------------------------------|
| MOUNTING                                                                                                                                                                                                                                           | ELECTRICAL                     | LAMPING                                                  | ADDITIONAL INFORMATION                            |
| Ceiling Stem Hung with 6 links of chain  Mounting plate for outlet box included  six links of 9 gauge chain supplied  one 6", four 12" lengths of stem included  Canopy covers a standard 4" recessed outlet box: 4.87" W., 4.87" ht., 0.75" depth | 10 feet of wire supplied 120 V | Quantity:<br>one 100 W max.<br>E26 base Porcelain Socket | cULus Dry Location Listed 1-year Limited Warranty |
|                                                                                                                                                                                                                                                    |                                |                                                          |                                                   |