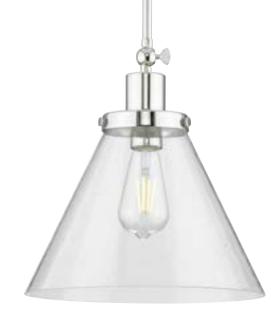

## P500324-104 Hinton

Hinton Collection 1-Light Polished Nickel Clear Seeded Glass Vintage Pendant Hanging Light

Category: Pendants

Finish: Polished Nickel (Plated)
Construction: Steel Construction
Glass/Shade: Clear Seeded Glass Cone

Length: 12 in Diameter: 12 in Height: 12-1/2 in

Overall Ht. W/Chain Or Stem: 78-1/2 in

Clear Seeded Glass Cone

Width: 12 in Height: 8-7/8 in

|                                                                                                                                                                                                                                                    |                                | Height: 8-7/8 in                                         |                                                   |
|----------------------------------------------------------------------------------------------------------------------------------------------------------------------------------------------------------------------------------------------------|--------------------------------|----------------------------------------------------------|---------------------------------------------------|
| MOUNTING                                                                                                                                                                                                                                           | ELECTRICAL                     | LAMPING                                                  | ADDITIONAL INFORMATION                            |
| Ceiling Stem Hung with 6 links of chain  Mounting plate for outlet box included  six links of 9 gauge chain supplied  one 6", four 12" lengths of stem included  Canopy covers a standard 4" recessed outlet box: 4.87" W., 4.87" ht., 0.75" depth | 10 feet of wire supplied 120 V | Quantity:<br>one 100 W max.<br>E26 base Porcelain Socket | cULus Dry Location Listed 1-year Limited Warranty |
|                                                                                                                                                                                                                                                    |                                |                                                          |                                                   |