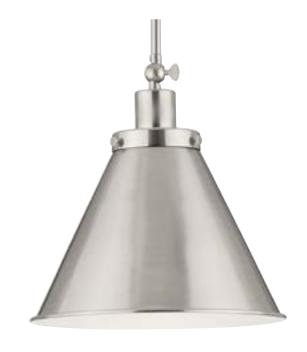

## P500325-009 Hinton

Hinton Collection 1-Light Brushed Nickel Industrial Pendant Light

Category: Pendants

Finish: Brushed Nickel (Plated)
Construction: Steel Construction
Glass/Shade: Brushed Nickel Steel Cone

Length: 12-1/4 in Diameter: 12-1/4 in Height: 12-3/4 in

Overall Ht. W/Chain Or Stem: 78-1/2 in

Brushed Nickel Steel Cone

Width: 12-1/4 in Height: 8-7/8 in

|                                                                                                                                                                                                                                                    |                                   | Height: 8-7/8 in                                         |                                                   |
|----------------------------------------------------------------------------------------------------------------------------------------------------------------------------------------------------------------------------------------------------|-----------------------------------|----------------------------------------------------------|---------------------------------------------------|
| MOUNTING                                                                                                                                                                                                                                           | ELECTRICAL                        | LAMPING                                                  | ADDITIONAL INFORMATION                            |
| Ceiling Stem Hung with 6 links of chain  Mounting plate for outlet box included  six links of 9 gauge chain supplied  one 6", four 12" lengths of stem included  Canopy covers a standard 4" recessed outlet box: 4.87" W., 4.87" ht., 0.75" depth | 10 feet of wire supplied<br>120 V | Quantity:<br>one 100 W max.<br>E26 base Porcelain Socket | cULus Dry Location Listed 1-year Limited Warranty |
|                                                                                                                                                                                                                                                    |                                   |                                                          |                                                   |