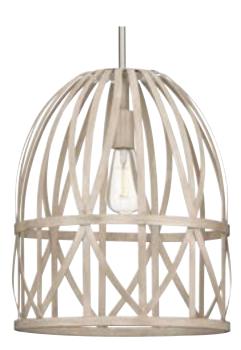

## P500343-185 Chastain

Chastain Collection One-Light Bleached Oak Basket Farmhouse Pendant Light

Category: Pendants Finish: Bleached Oak (Hand Painted) Construction: Steel Construction Glass/Shade: Bleached Oak Metal

Diameter: 14 in Height: 17-1/4 in Overall Ht. W/Stem: 83 in

| MOUNTING                                                                          | ELECTRICAL               | LAMPING                                 | ADDITIONAL INFORMATION    |
|-----------------------------------------------------------------------------------|--------------------------|-----------------------------------------|---------------------------|
| Ceiling mounted with 6 links of chain/stem or semi-flush mount                    | 10 feet of wire supplied | (1) Medium Base (E26) Socket            | cULus Dry Location Listed |
| directly to canopy                                                                | 120 VAC                  | Lamp Type A19                           | 1-year Limited Warranty   |
| 1/8 IP mounting plate for outlet<br>box included                                  |                          | Incandescent: 60-watt MAX per<br>socket |                           |
|                                                                                   |                          | LED: 12.5-watt MAX per socket           |                           |
| Six links of 9 Gauge gauge chain<br>supplied (1)                                  |                          | Fully dimmable with dimmable bulbs      |                           |
| One 6", four 12" lengths of stem<br>included                                      |                          |                                         |                           |
| Canopy covers a standard 4"<br>recessed outlet box: 5" W., 0.75"<br>ht., 5" depth |                          |                                         |                           |