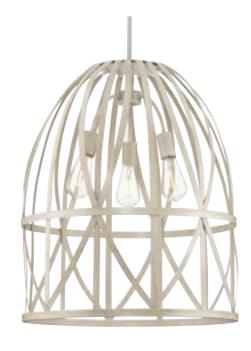

## Chastain

Chastain Collection Three-Light Bleached Oak Basket Farmhouse Pendant Light

Category: Pendants

Finish: Bleached Oak (Hand Painted) Construction: Steel Construction Glass/Shade: Bleached Oak Metal

Diameter: 20-7/8 in Height: 25-1/4 in

Overall Ht. W/Stem: 91-1/2 in

| MOUNTING                                                                          | ELECTRICAL               | LAMPING                                 | ADDITIONAL INFORMATION    |
|-----------------------------------------------------------------------------------|--------------------------|-----------------------------------------|---------------------------|
| Ceiling mounted with 6 links of chain/stem or semi-flush mount                    | 15 feet of wire supplied | (3) Medium Base (E26) Socket            | cULus Dry Location Listed |
| directly to canopy                                                                | 120 VAC                  | Lamp Type A19                           | 1-year Limited Warranty   |
| 1/8 IP mounting plate for outlet box included                                     |                          | Incandescent: 60-watt MAX per<br>socket |                           |
| Six links of 9 Gauge gauge chain                                                  |                          | LED: 12.5-watt MAX per socket           |                           |
| supplied (1)                                                                      |                          | Fully dimmable with dimmable bulbs      |                           |
| One 6", four 12" lengths of stem included                                         |                          |                                         |                           |
| Canopy covers a standard 4"<br>recessed outlet box: 5" W., 0.75"<br>ht., 5" depth |                          |                                         |                           |