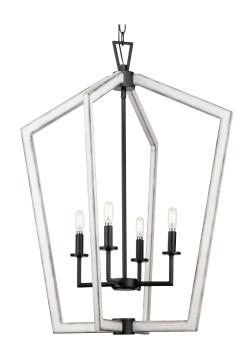

## **P500378-31M** Galloway

Category: Hall & Foyer

Finish: Matte Black (Painted) with Distressed White accent

**Construction:** Steel Construction

Diameter: 24 in

Height: 30-7/8 in Overall Ht. W/Chain: 106-1/2 in

| MOUNTING                                                                          | ELECTRICAL               | LAMPING                          | ADDITIONAL INFORMATION     |  |
|-----------------------------------------------------------------------------------|--------------------------|----------------------------------|----------------------------|--|
| Ceiling Chain                                                                     | 15 feet of wire supplied | (4) Candelabra Base (E12) Socket | cETLus Dry Location Listed |  |
| 1/8 IP mounting plate for outlet box included                                     | 120 VAC                  | Lamp Type B10                    | 1-year Limited Warranty    |  |
| 6 feet of 9 Gauge chain supplied with quick link                                  |                          |                                  |                            |  |
| Canopy covers a standard 4" recessed outlet box: 5.12" W., 0.75" ht., 5.12" depth |                          |                                  |                            |  |