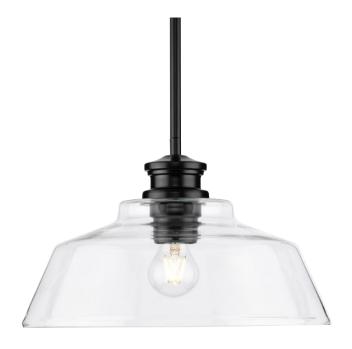

## **P500381-31M** Singleton

Category: Pendants

Finish: Matte Black (Painted)
Construction: Steel Construction
Glass/Shade: Clear Glass Bowl

Diameter: 14 in Height: 8-1/2 in

Overall Ht. W/Stem: 65 in

Clear Glass Bowl Width: 14 in Height: 5-5/8 in

| MOUNTING                                                                          | ELECTRICAL               | LAMPING                       | ADDITIONAL INFORMATION    |
|-----------------------------------------------------------------------------------|--------------------------|-------------------------------|---------------------------|
| Ceiling Stem Hung with Swivel                                                     | 10 feet of wire supplied | (1) Medium Base (E26) Socket  | cULus Dry Location Listed |
| Mounting plate for outlet box included                                            | 120 VAC                  | Lamp Type A19                 | 1-year Limited Warranty   |
|                                                                                   |                          | Incandescent: 60-watt MAX per |                           |
| One 6", four 12" lengths of stem                                                  |                          | socket                        |                           |
| included plus 90-deg swivel for installation on sloped ceilings                   |                          | LED: 12.5-watt MAX per socket |                           |
| , -                                                                               |                          | Fully dimmable with dimmable  |                           |
| Canopy covers a standard 4" recessed outlet box: 4.87" W., 0.75" ht., 4.87" depth |                          | bulbs                         |                           |