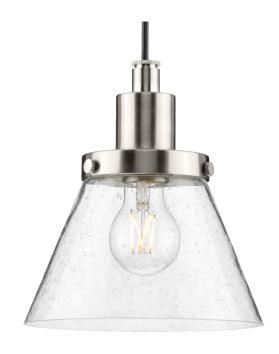

## **Hinton**

Hinton Collection One-Light Brushed Nickel Modern Farmhouse Pendant

Category: Pendants

Finish: Brushed Nickel (Plated)
Construction: Steel Construction
Glass/Shade: Clear Seeded Glass Cone

Diameter: 8 in Height: 8-5/8 in

Overall Ht. W/Cord: 118 in

Clear Seeded Glass Cone

Width: 8 in Height: 5-3/8 in

| MOUNTING                                                 | ELECTRICAL               | LAMPING                            | ADDITIONAL INFORMATION    |
|----------------------------------------------------------|--------------------------|------------------------------------|---------------------------|
| Ceiling Cord                                             | 10 feet of wire supplied | (1) Medium Base (E26) Socket       | cULus Dry Location Listed |
| Mounting plate for outlet box included                   | 120 VAC                  | Lamp Type A19                      | 1-year Limited Warranty   |
|                                                          |                          | Incandescent: 60-watt MAX per      |                           |
| Canopy covers a standard 4"                              |                          | socket                             |                           |
| recessed outlet box: 4.87" W.,<br>0.75" ht., 4.87" depth |                          | LED: 12.5-watt MAX per socket      |                           |
|                                                          |                          | Fully dimmable with dimmable bulbs |                           |