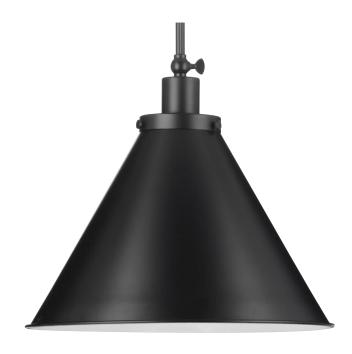

## Hinton

Hinton Collection One-Light Matte Black Modern Farmhouse Pendant

Category: Pendants

Finish: Matte Black (Painted)
Construction: Steel Construction
Glass/Shade: Matte Black Metal Cone

Diameter: 16 in Height: 14 in

Overall Ht. W/Stem and 6 links of chain: 79 in

Matte Black Metal Cone

Width: 16 in Height: 10-1/2 in

|                                                                                   |                          | 11018111. 10 1/2 111               |                           |
|-----------------------------------------------------------------------------------|--------------------------|------------------------------------|---------------------------|
| MOUNTING                                                                          | ELECTRICAL               | LAMPING                            | ADDITIONAL INFORMATION    |
| Ceiling Stem Hung with 6 links of chain                                           | 10 feet of wire supplied | (1) Medium Base (E26) Socket       | cULus Dry Location Listed |
| CHAIT                                                                             | 120 VAC                  | Lamp Type A19                      | 1-year Limited Warranty   |
| Mounting plate for outlet box included                                            |                          | Incandescent: 100-watt MAX per     |                           |
| Six links of 9 Gauge chain supplied                                               |                          | LED: 17.5-watt MAX per socket      |                           |
| One 6", four 12" lengths of stem included                                         |                          | Fully dimmable with dimmable bulbs |                           |
| Canopy covers a standard 4" recessed outlet box: 4.87" W., 0.75" ht., 4.87" depth |                          |                                    |                           |