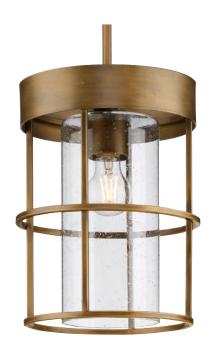

## **Burgess**

Burgess Collection One-Light Aged Bronze Modern Farmhouse Pendant

Category: Pendants

Finish: Aged Bronze (Painted)
Construction: Steel Construction

Glass/Shade: Clear Seeded Glass Cylindrical

Diameter: 9-1/2 in Height: 12-3/8 in

Overall Ht. W/Chain And Stem: 77-1/2 in

Clear Seeded Glass Cylindrical

Width: 5 in Height: 10-7/16 in

|                                                                                |                          | 8 71                               |                           |
|--------------------------------------------------------------------------------|--------------------------|------------------------------------|---------------------------|
| MOUNTING                                                                       | ELECTRICAL               | LAMPING                            | ADDITIONAL INFORMATION    |
| Ceiling Stem Hung with 6 links of chain                                        | 10 feet of wire supplied | (1) Medium Base (E26) Socket       | cULus Dry Location Listed |
|                                                                                | 120 VAC                  | Lamp Type A19                      | 1-year Limited Warranty   |
| Mounting plate for outlet box included                                         |                          | Incandescent: 60-watt MAX per      |                           |
| Six links of 9 Gauge chain supplied with quick link                            |                          | LED: 12.5-watt MAX per socket      |                           |
| One 6", four 12" lengths of stem included                                      |                          | Fully dimmable with dimmable bulbs |                           |
| Canopy covers a standard 4" recessed outlet box: 5.12" W., 1" ht., 5.12" depth |                          |                                    |                           |