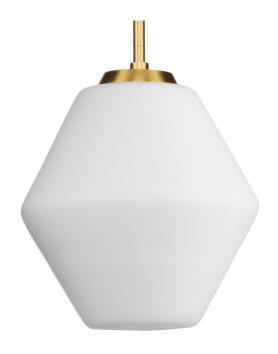

## Copeland

Copeland Collection One-Light Brushed Gold Mid-Century Modern Pendant

Category: Pendants

Finish: Brushed Gold (Plated)
Construction: Steel Construction
Glass/Shade: Etched Opal Glass Cone

Diameter: 10 in Height: 11-1/2 in

Overall Ht. W/Stem: 68 in

Etched Opal Glass Cone

Width: 10 in Height: 10 in

| MOUNTING                                                                          | ELECTRICAL               | LAMPING                            | ADDITIONAL INFORMATION    |
|-----------------------------------------------------------------------------------|--------------------------|------------------------------------|---------------------------|
| Ceiling Stem                                                                      | 10 feet of wire supplied | (1) Medium Base (E26) Socket       | cULus Dry Location Listed |
| Mounting plate for outlet box included                                            | 120 VAC                  | Lamp Type A19                      | 1-year Limited Warranty   |
|                                                                                   |                          | Incandescent: 75-watt MAX per      |                           |
| One 6", four 12" lengths of stem                                                  |                          | socket                             |                           |
| included                                                                          |                          | LED: 15-watt MAX per socket        |                           |
| Canopy covers a standard 4" recessed outlet box: 4.87" W., 0.75" ht., 4.87" depth |                          | Fully dimmable with dimmable bulbs |                           |