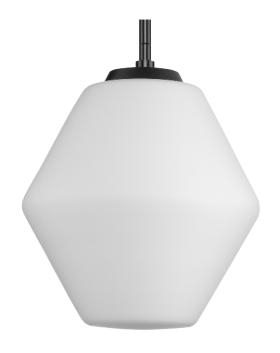

## Copeland

Copeland Collection One-Light Matte Black Mid-Century Modern Pendant

Category: Pendants

Finish: Matte Black (Painted)
Construction: Steel Construction
Glass/Shade: Etched Opal Glass Cone

Diameter: 10 in Height: 11-1/2 in

Overall Ht. W/Stem: 68 in

Etched Opal Glass Cone

Width: 10 in Height: 10 in

| MOUNTING                                                                          | ELECTRICAL               | LAMPING                            | ADDITIONAL INFORMATION    |
|-----------------------------------------------------------------------------------|--------------------------|------------------------------------|---------------------------|
| Ceiling Stem                                                                      | 10 feet of wire supplied | (1) Medium Base (E26) Socket       | cULus Dry Location Listed |
| Mounting plate for outlet box included                                            | 120 VAC                  | Lamp Type A19                      | 1-year Limited Warranty   |
|                                                                                   |                          | Incandescent: 75-watt MAX per      |                           |
| One 6", four 12" lengths of stem                                                  |                          | socket                             |                           |
| included                                                                          |                          | LED: 15-watt MAX per socket        |                           |
| Canopy covers a standard 4" recessed outlet box: 4.87" W., 0.75" ht., 4.87" depth |                          | Fully dimmable with dimmable bulbs |                           |