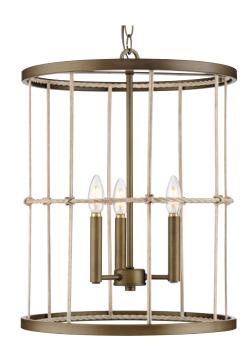

## P500418-161 **Lattimore**

Lattimore Collection Three-Light Aged Brass Hall & Foyer Light

Category: Hall & Foyer
Finish: Aged Brass (Painted) with Weathered Rattan accent

**Construction:** Steel Construction

Diameter: 16 in Height: 20-1/2 in

Overall Ht. W/Chain: 95-1/2 in

| MOUNTING                                                   | ELECTRICAL                                                               | LAMPING                            | ADDITIONAL INFORMATION     |  |
|------------------------------------------------------------|--------------------------------------------------------------------------|------------------------------------|----------------------------|--|
| Ceiling Chain                                              | 10 feet of wire supplied                                                 | (3) Candelabra Base (E12) Socket   | cETLus Dry Location Listed |  |
| 1/8 IP mounting plate for outlet box included              | 120 VAC                                                                  | Lamp Type B10                      | 1-year Limited Warranty    |  |
| 6 feet of 9 Gauge chain supplied with quick link           | Incandescent: 60-watt MAX per<br>socket<br>LED: 12.5-watt MAX per socket |                                    |                            |  |
| Canopy covers a standard 4" recessed outlet box: 2.12" W., |                                                                          | Fully dimmable with dimmable bulbs |                            |  |