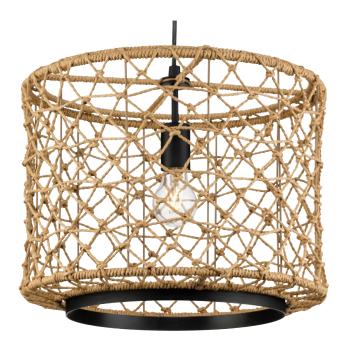

## Chandra

Chandra Collection One-Light Matte Black Global Pendant with Woven Shade

Category: Pendants

Finish: Matte Black (Painted) with Jute accent

Construction: Steel Construction

Diameter: 16 in Height: 13 in

Overall Ht. W/Cord: 127 in

| MOUNTING                                                 | ELECTRICAL               | LAMPING                            | ADDITIONAL INFORMATION     |
|----------------------------------------------------------|--------------------------|------------------------------------|----------------------------|
| Ceiling mounted                                          | 10 feet of wire supplied | (1) Medium Base (E26) Socket       | cETLus Dry Location Listed |
| Mounting plate for outlet box included                   | 120 VAC                  | Lamp Type A19                      | 1-year Limited Warranty    |
| Construction of the related 4"                           |                          | Incandescent: 60-watt MAX per      |                            |
| Canopy covers a standard 4"                              |                          | socket                             |                            |
| recessed outlet box: 5.12" W.,<br>0.75" ht., 5.12" depth |                          | LED: 12.5-watt MAX per socket      |                            |
| ,                                                        |                          | Fully dimmable with dimmable bulbs |                            |