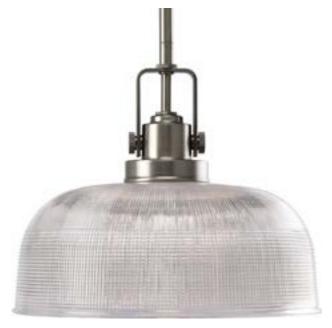

## **Archie**

One-light pendant with finely crafted strap and knob details and clear double prismatic glass.

Category: Pendants

Finish: Antique Nickel (plated)

Construction: Steel

Glass: Clear prismatic glass shade

Diameter: 10-1/2" Height: 9-1/4"

Overall ht. w/stem: 75-1/4"

Glass: 10-9/16" dia. Height: 4-1/2"

| MOUNTING                                                                                                                                                                                                                                | ELECTRICAL                                                                             | LAMPING                                                  | ADDITIONAL INFORMATION                                                                                  |
|-----------------------------------------------------------------------------------------------------------------------------------------------------------------------------------------------------------------------------------------|----------------------------------------------------------------------------------------|----------------------------------------------------------|---------------------------------------------------------------------------------------------------------|
| Ceiling stem mounted with 6 links of chain mounted  Mounting strap for outlet box included  6 links 9 gauge chain supplied Two 6", one 12", two 15" lengths of stem included  Canopy covers a standard 4" hexagonal recessed outlet box | Threaded socket ring secures<br>glass<br>Pre-wired<br>10 feet of wire supplied<br>120V | Quantity: 1<br>100W Medium Base<br>Medium ceramic socket | UL-CUL Dry location listed  1 year warranty  Companion Bath and Vanity, Pendant, fixtures are available |