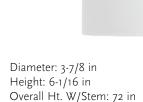

Etched glass Shade Width: 3-7/8 in Height: 5-1/8 in

| MOUNTING                                                                           | ELECTRICAL               | LAMPING                                    | ADDITIONAL INFORMATION     |
|------------------------------------------------------------------------------------|--------------------------|--------------------------------------------|----------------------------|
| Ceiling stem                                                                       | Prewired                 | Quantity:<br>One 100 W max. Medium Base or | UL-CUL Dry Location Listed |
| Mounting strap for outlet box included                                             | 10 feet of wire supplied | LED equivalent                             | 1-year Limited Warranty    |
|                                                                                    | 120 V                    | E26 base socket                            |                            |
| Six links of 9 gauge chain supplied                                                |                          |                                            |                            |
| One 6", four 12" lengths of stem included                                          |                          |                                            |                            |
| Canopy covers a standard 4"<br>recessed outlet box: 5" W., 0.875"<br>ht., 5" depth |                          |                                            |                            |