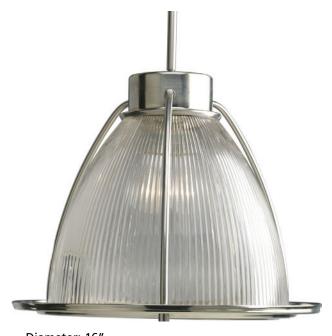

## P5183-09

## **Prismatic Glass**

One-light 16" pendant with prismatic glass shade for a sleek industrial look. Clear prismatic glass is highlighted with brushed nickel accents.

- Brushed Nickel finish.
- Bold and striking Prismatic Glass shade.
- A sleek industrial look.
- Includes two 6", one 12", one 15" stems and of chain.

Category: Pendants

Finish: Brushed Nickel (plated)
Construction: Steel Construction

Glass/Shade: Clear prismatic glass shade

Diameter: 16" Height: 13-1/2"

Overall Ht. W/Stem: 56"

Glass

Width: 12-15/16" Height: 10-7/16"