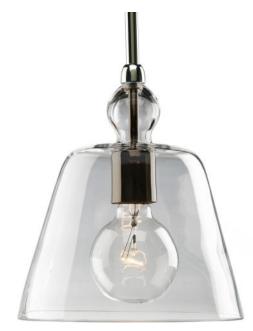

## **Glass Pendants**

One-light stem hung mini-pendant with hand-blown clear glass and a hint of polished nickel peering through.

- Polished Nickel finish.Hand-blown clear glass.
- Includes two 6", one 12", one 15" stems and of chain.

Category: Pendants

Finish: Polished Nickel (plated)
Construction: Steel Construction
Glass/Shade: Clear glass shade

Diameter: 8" Height: 8-3/4"

Overall Ht. W/Stem: 52"

Glass Width: 8" Height: 8-1/16"

| MOUNTING                                                                                                                                                                      | ELECTRICAL                     | LAMPING                                              | ADDITIONAL INFORMATION     |
|-------------------------------------------------------------------------------------------------------------------------------------------------------------------------------|--------------------------------|------------------------------------------------------|----------------------------|
| Ceiling stem mounted                                                                                                                                                          | Pre-wired                      | Quantity:                                            | UL-CUL Dry location listed |
| Mounting strap for outlet box included  Two 6", one 12", one 15" lengths of stem included  Canopy covers a standard 4" octagonal recessed outlet box  6.75" W., 2.6875" depth | 10 feet of wire supplied 120 V | One 100w max. Medium Base<br>E26 base ceramic socket | 1 year warranty            |