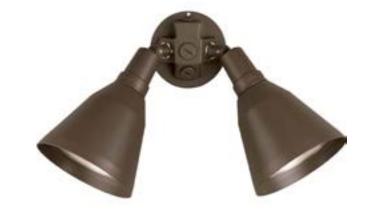

## Par Lampholder

Two painted adjustable swivel floodlights. All aluminum.

Category: Outdoor

Finish: Antique Bronze (painted)

Construction: Aluminum construction

Diameter: 6-1/4" Length: 22-1/2" Height: 11-5/16"

| MOUNTING                   | ELECTRICAL                         | LAMPING                                                | ADDITIONAL INFORMATION                                                        |
|----------------------------|------------------------------------|--------------------------------------------------------|-------------------------------------------------------------------------------|
| Wall mounted 4-13/16" dia. | Pre-wired 6" of wire supplied 120V | Quantity: 2<br>150W PAR-38<br>Medium porcelain sockets | UL-CUL Wet location listed  1 year warranty  Companion fixtures are available |