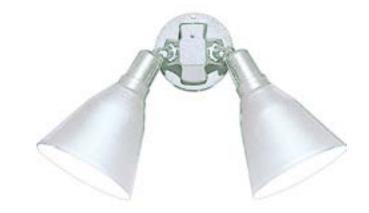

## Par Lampholder

Two painted adjustable swivel floodlights. All aluminum.

Category: Outdoor Finish: White (painted)

Construction: Aluminum construction

Diameter: 6-1/4" Length: 22-1/2" Height: 11-5/16"

| MOUNTING                   | ELECTRICAL                         | LAMPING                                                | ADDITIONAL INFORMATION                                                        |
|----------------------------|------------------------------------|--------------------------------------------------------|-------------------------------------------------------------------------------|
| Wall mounted 4-13/16" dia. | Pre-wired 6" of wire supplied 120V | Quantity: 2<br>150W PAR-38<br>Medium porcelain sockets | UL-CUL Wet location listed  1 year warranty  Companion fixtures are available |