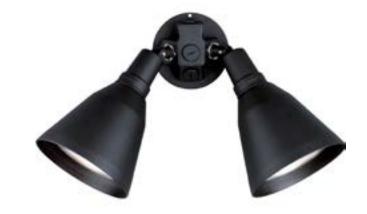

## Par Lampholder

Two painted adjustable swivel floodlights. All aluminum.

Category: Outdoor Finish: Black (painted)

Construction: Aluminum construction

Width: 6-1/4" Length: 22-1/2" Height: 11-5/16"

| MOUNTING                   | ELECTRICAL                         | LAMPING                                                | ADDITIONAL INFORMATION                                                        |
|----------------------------|------------------------------------|--------------------------------------------------------|-------------------------------------------------------------------------------|
| Wall mounted 4-13/16" dia. | Pre-wired 6" of wire supplied 120V | Quantity: 2<br>150W PAR-38<br>Medium porcelain sockets | UL-CUL Wet location listed  1 year warranty  Companion fixtures are available |