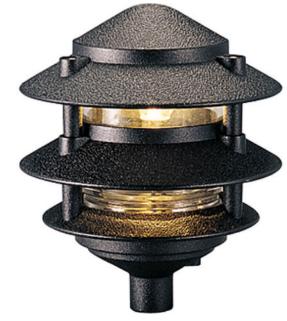

## **Pagoda**

Pagoda three-tier style one-light die-cast aluminum landscape with clear glass liner in a Black painted finish. 1/2 IP threaded fitting. Mounts on landscape post (P8562-31), stake (P5233-31) or approved weatherproof box (order separately).

Black finish.Clear glass.

• Wet location listed.

Category: Landscape Finish: Black (painted)

Construction: Die-cast aluminum construction

Glass/Shade: Clear glass

Diameter: 6" Height: 7-1/8"

Glass

Width: 3-3/8" Height: 5-1/8"