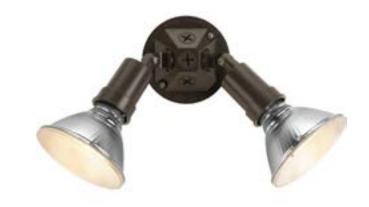

## Par Lampholder

Double non-metallic PAR lampholder in Bronze finish.

Category: Outdoor

**Finish:** Antique Bronze (unfinished) **Construction:** Polycarbonate construction

Width: 11" Height: 4-5/8" Depth: 5"

| MOUNTING                           | ELECTRICAL                         | LAMPING                                                | ADDITIONAL INFORMATION                                                        |
|------------------------------------|------------------------------------|--------------------------------------------------------|-------------------------------------------------------------------------------|
| Wall mounted Back plate4-5/8" dia. | Pre-wired 6" of wire supplied 120V | Quantity: 2<br>120W PAR-38<br>Medium porcelain sockets | cCSAus Wet location listed  1 year warranty  Companion fixtures are available |