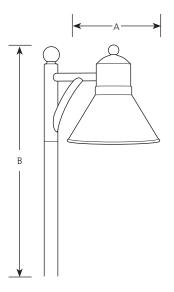

solid state **LED Landscape** Landscape

> -20 -31

P5245

|         | Finish  |       |                     |                     |        |  |  |
|---------|---------|-------|---------------------|---------------------|--------|--|--|
| Catalog | Antique | Black | <del>_</del>        | Dimensions (Inches) |        |  |  |
| No.     | Bronze  |       |                     | Α                   | В      |  |  |
| P5245   | -20     | -31   | 1.5w LED (included) | 6-1/2               | 20-3/4 |  |  |